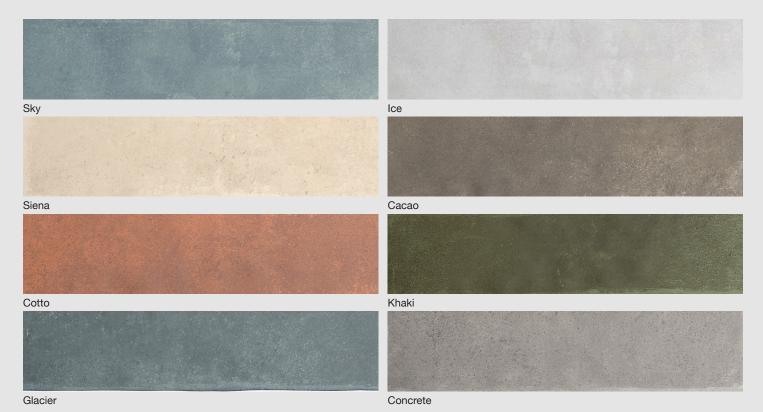

## **Argile**

Dark

Not all products are stocked. Please check availability.

2.5"x10" ARG27570 Sky ARG27567 Ice ARG27569 Siena ARG27562 Cacao ARG27564 Cotto Khaki ARG27568 ARG27566 Glacier ARG27563 Concrete Dark ARG27565